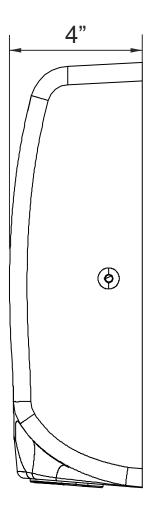

## **Specifications**

| Brand                            | 5 Seconds                 |
|----------------------------------|---------------------------|
| SKU# (Brushed)                   | 111012                    |
| SKU# (White)                     | 111013                    |
| Voltage                          | 120V 60Hz, 8.3A, 1000W    |
| Air Temperature                  | 40°C [104°F]              |
| Air Velocity                     | 100M/Seconds [328 FT/S]   |
| Drying Time                      | 10 to 12 Seconds          |
| Protection Level                 | IP23                      |
| Electrical Isolation             | Class I                   |
| Sensor Range                     | 5-15CM                    |
| Dimensions                       | W11.2 x D4 x H12.6 Inches |
| Material                         | Stainless Steel 304       |
| Motor Power                      | 35000RPM, 600W [0.80HP]   |
| 1- Visible Service Blue LED      |                           |
| 2- 60 Seconds Automatic Shut Off |                           |

Fireproof key plastic parts & stainless steel cover

4" [10CM] depth ADA-compliant

Externally visible service blue LED guides hands to air flow

Convenient plug in feature Optional hardwire installation

Customzied intelligent heater off if ambient temperature is more than 25°C[77°F]

4" [10 CM] depth Behind mirror hand dryer