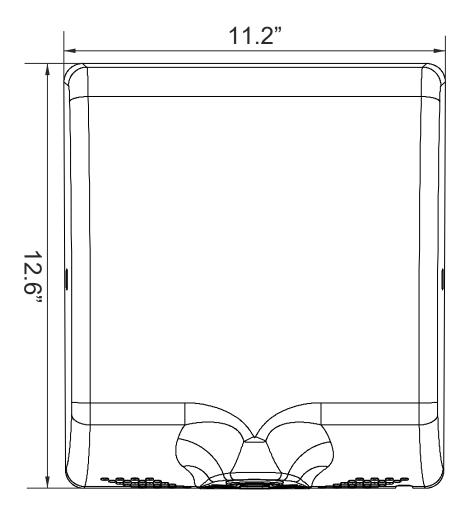

## **Specifications**

| Brand                            | 5 Seconds                 |
|----------------------------------|---------------------------|
| SKU# (Brushed)                   | 111012                    |
| SKU# (White)                     | 111013                    |
| Voltage                          | 120V 60Hz, 8.3A, 1000W    |
| Air Temperature                  | 40°C [104°F]              |
| Air Velocity                     | 100M/Seconds [328 FT/S]   |
| Drying Time                      | 10 to 12 Seconds          |
| Protection Level                 | IP23                      |
| Electrical Isolation             | Class I                   |
| Sensor Range                     | 5-15CM                    |
| Dimensions                       | W11.2 x D4 x H12.6 Inches |
| Material                         | Stainless Steel 304       |
| Motor Power                      | 35000RPM, 600W [0.80HP]   |
| 1- Visible Service Blue LED      |                           |
| 2- 60 Seconds Automatic Shut Off |                           |

### **Dimensions**

Automatic hands ON/OFF by infrared sensor

Cover right grounding

Customized speed & sound control from 300 W - 1800 W

100 Meter/seconds speed 10- 12 Seconds drying time 60 Seconds auto shut off